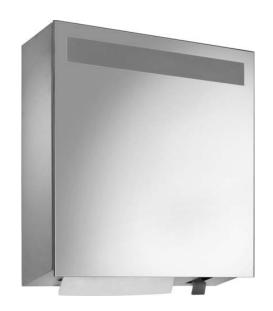

## MIRROR CUPBOARD SOAP/PAPER WP600

450 x 450 x 130 mm 950 ml soap, 500 paper towels

- Mirror cupboard with integrated liquid soap dispenser and paper towel dispenser in robust, germ-reducing and easy-care stainless steel (AISI 304).
- All-stainless steel housing; visible surfaces satin finished and brushed.
- Crystal mirror with all round 2 mm chamfer and frosted window for optional lighting set.
- Liquid soap dispenser with one-hand operated and non-drip soap pump
- Designed for standard 950 ml disposable bottles of liquid soap or hand lotion.
- Also refillable with large container using the plug-in tank as an option
- Paper towel dispenser with deep-drawn paper removal opening for easy paper removal.
- Designed for approx. 500 standard paper towels in zigzag fold. Paper size (folded): 240-250 mm x 100-115 mm.
- Accessible for refilling through lockable door.
- Keyed alike cylinder lock in corrosion-resistant zinc die-casting.
- Wear parts can be replaced as modules.
- Mounting: With four screws through key holes and one optional antitheft hole in the back wall.
- Delivery includes fixing material, first fill with soap and one pack of paper towels.
- Weight, including single package: 11.5 kg