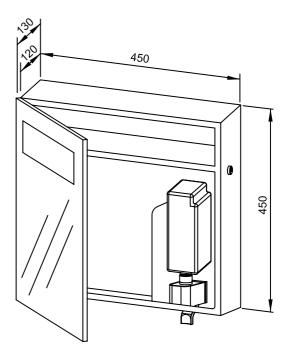

## MIRROR CUPBOARD SOAP/PAPER WP600

450 x 450 x 130 mm 950 ml soap, 500 paper towels

- Mirror cupboard with integrated liquid soap dispenser and paper towel dispenser in robust, germ-reducing and easy-care stainless steel (AISI 304).
- All-stainless steel housing; visible surfaces satin finished and brushed.
- Crystal mirror with all round 2 mm chamfer and frosted window for optional lighting set.
- Liquid soap dispenser with one-hand operated and non-drip soap pump
- Designed for standard 950 ml disposable bottles of liquid soap or hand lotion.
- Also refillable with large container using the plug-in tank as an option
- Paper towel dispenser with deep-drawn paper removal opening for easy paper removal.
- Designed for approx. 500 standard paper towels in zigzag fold. Paper size (folded): 240-250 mm x 100-115 mm.
- Accessible for refilling through lockable door.
- Keyed alike cylinder lock in corrosion-resistant zinc die-casting.
- Wear parts can be replaced as modules.
- Mounting: With four screws through key holes and one optional antitheft hole in the back wall.
- Delivery includes fixing material, first fill with soap and one pack of paper towels.
- Weight, including single package: 11.5 kg

Dimensions: 450 x 450 x 130 mm

Article No. WP600

| Options      | ID No.  |
|--------------|---------|
| Lighting set | 727 853 |

| Available surface | ID No.  |
|-------------------|---------|
| satin finished    | 727 850 |